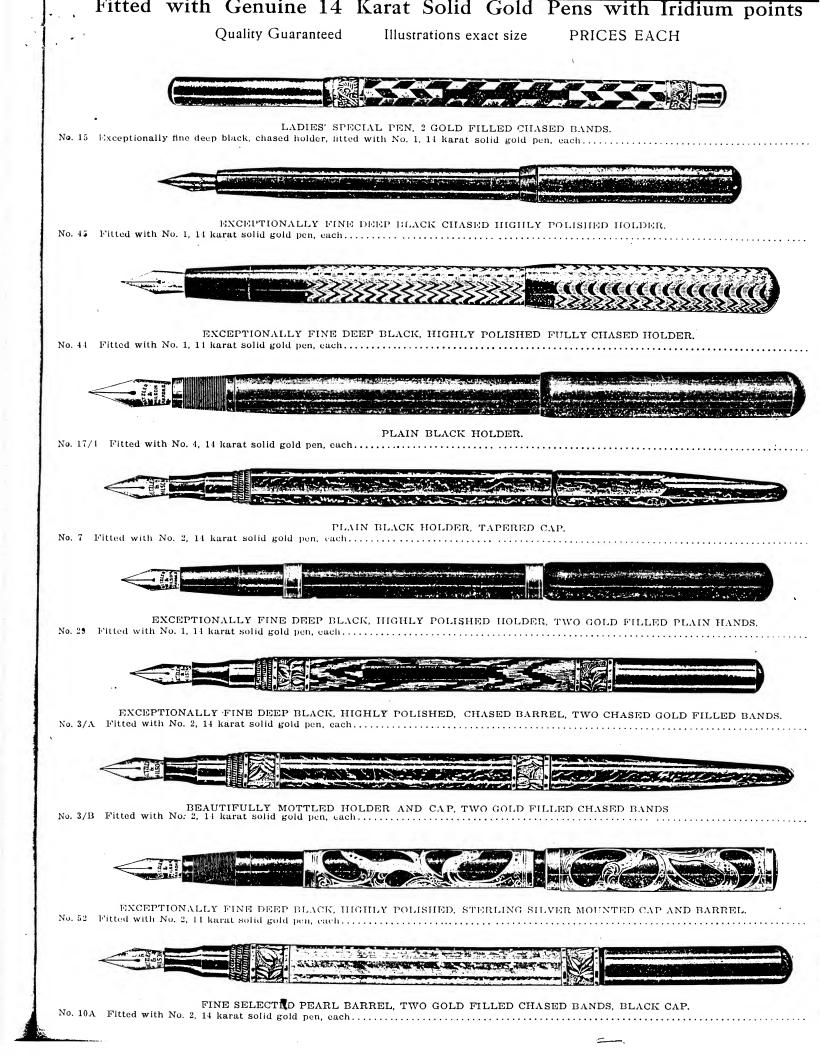

## SPECIFY FINISH OF HOLDER WANTED

Deep black, handsomely polished, fully chased, or mottled smooth holders, with neat, plain design, narrow gold band. Fitted w karat, solid gold pens in the following sizes:

FINE DEEP BLACK, CHASED OR SMOOTH MOTTLED HOLDER

 No. A1
 Fitted with No. 1, 14 karat gold pen, each
 \$3.60

 No. A2
 Fitted with No.2, 14 karat gold pen, each
 4.50

 No. A3
 Fitted with No. 3, 14 karat solid gold pen, each
 5.40

No. A4 Fitted with No. 4, 14 karat solid gold pen, (black chases holder only), each.....

FINE DEEP BLACK, CHASED OR SMOOTH MOTTLED HOLDER, WITH NARROW GOLD FILLED BAND

No. B4 - Fitted with No. 1, 11 karat solid gold pen, (black ch · ed holder only), each....

FINE DEEP BLACK, CHASED OR SMOOTH MOTTLED HOLDER Each model is trimmed with 35 inch heavy 18 karat rolled gold mounting.

No. C1 Fitted with No. 1, 11 karat solid gold pen, (black chase holider only), each.....